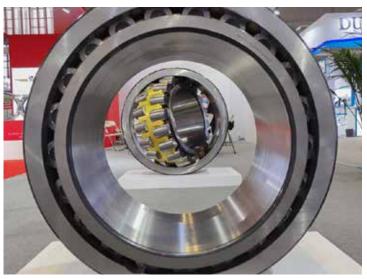

# Changzhou NRB Corporation

#### **GENERAL INFO**

| Company Name       | CHANGZHOU NRB CORPORATION                                                                                                                                   |
|--------------------|-------------------------------------------------------------------------------------------------------------------------------------------------------------|
| Business Type      | Manufacturer, R&D                                                                                                                                           |
| Main Product       | Needle- & Cylindrical roller bearings                                                                                                                       |
| Inner Diameter (D) | 5 mm - 430 mm                                                                                                                                               |
| Outer Diameter (D) | 8.7 mm - 450 mm                                                                                                                                             |
| Precision Rating   | P0, P6, P5, P4, P2                                                                                                                                          |
| Other Products     | Ball bearings, Clutch release bearings,<br>Tapered roller bearings,<br>Wheel hub bearings,<br>Intermediate cones in synchronizer,<br>Robot reducer bearings |
| Total Employees    | 2799 People                                                                                                                                                 |
| Year Established   | 1994                                                                                                                                                        |
| Certifications     | IATF16949:2016, IS09001:2015,<br>IS014001:2015,<br>IS045001:2018, CNAS2018                                                                                  |
| Brand Name(s)      | NRB                                                                                                                                                         |
| Ownership          | Joint Venture                                                                                                                                               |
| Annual Turnover    | over 200 million USD                                                                                                                                        |
| Main Markets       | China Domestic, America, Europe                                                                                                                             |
| Main Industries    | Commercial Vehicles, Passenger Vehicles,<br>Industrial machinery                                                                                            |

Specialized in developing and manufacturing full range of transmission system bearings for new energy vehicles and traditional vehicles, NRB also develop and manufacture various wheel hub bearing and various types of precision bearings applied in other automotive applications and engineering machinery.