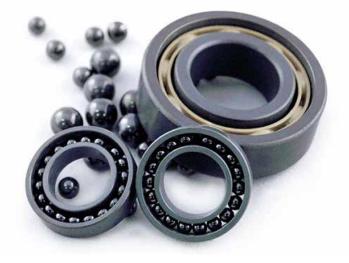

# Wafangdian Jinfeng Bearing Manufacturing Co., Ltd.

#### **GENERAL INFO**

| Company Name       | Wafangdian Jinfeng Bearing<br>Manufacturing Co.,Ltd.                                                        |
|--------------------|-------------------------------------------------------------------------------------------------------------|
| Business Type      | Manufacturer and R&D                                                                                        |
| Main Product       | Spherical Roller Bearings                                                                                   |
| Inner Diameter (D) | 100 mm - 1600 mm                                                                                            |
| Outer Diameter (D) | 120 mm - 2000 mm                                                                                            |
| Precision Rating   | P6 P5 P4                                                                                                    |
| Other Products     | Taper Roller Bearings, Cylindrical Roller<br>Bearings, Thrust Spherical Roller Bearings                     |
| Total Employees    | 400                                                                                                         |
| Year Established   | 2000                                                                                                        |
| Certifications     | IS09001:2015, IS014001:2015<br>IS045001:2018                                                                |
| Brand Name(s)      | WBJF or customer brand                                                                                      |
| Ownership          | Private Enterprise                                                                                          |
| Annual Turnover    | 36 million USD                                                                                              |
| Main Markets       | China Domestic, Europe, India                                                                               |
| Main Industries    | Mining, Cement, Rolling Mill,<br>Paper industry, Petrochemical Industry,<br>kinds of transmission machinery |

WBJF is one of the best quality middle size and large size bearing manufacturers in China. WBJF has focused on quality and efficiency improvements for many years, who has worked with many world famous brands in Japan and Europe, as well as many top brands distributors and end users.