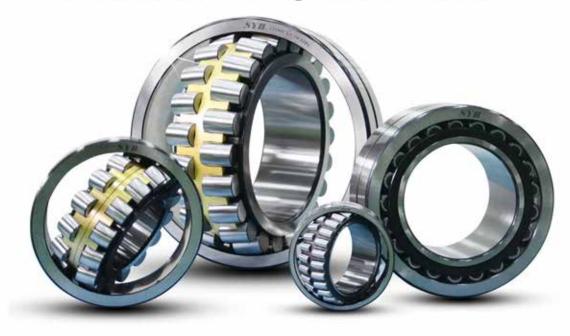

# Shenyang Zhongye Guangyang Bearing Co., Ltd.

#### **GENERAL INFO**

14

| Company Name       | Shenyang Zhongye Guangyang<br>Bearing Co., Ltd                              |
|--------------------|-----------------------------------------------------------------------------|
| Business Type      | Manufacturer                                                                |
| Main Product       | Spherical roller bearings,<br>cylindrical roller bearings;                  |
| Inner Diameter (D) | 60 mm - 1600 mm                                                             |
| Outer Diameter (D) | 100 mm - 2000 mm                                                            |
| Precision Rating   | P0 P6 P5 P4 P2                                                              |
| Other Products     | Tapered roller bearings, Deep groove ball bearings, Thrust roller bearings; |
| Total Employees    | 150                                                                         |
| Year Established   | 2005                                                                        |
| Certifications     | IS09001:2015                                                                |
| Brand Name(s)      | SYB or customer brand                                                       |
| Ownership          | Private Enterprise                                                          |
| Annual Turnover    | 15 million USD                                                              |
| Main Markets       | China Domestic, Europe, Northeast countries.                                |
| Main Industries    | Mining industry, Elevator industry,<br>Metallurgical industry, Wind power   |

Shenyang Zhongye Guangyang Bearing Co., Ltd is one of leading manufacturer produces high quality medium-large size, large size and extra-large size bearings and bearing parts from 60mm inner diameter to 2000mm outer diameter. SYB has a senior technical team, strong technical force and production ability that can give customers perfect solutions and satisfaction.