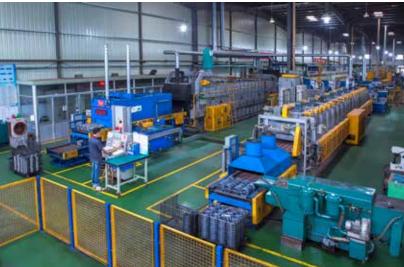

# Dalian Chengfeng Bearing Group Co., Ltd.

| Company Name       | Dalian Chengfeng Bearing Group Co., Ltd.                                                                                 |
|--------------------|--------------------------------------------------------------------------------------------------------------------------|
| Business Type      | Manufacturer                                                                                                             |
| Main Product       | Spherical Roller Bearings                                                                                                |
| Inner Diameter (D) | 100 mm - 1600 mm                                                                                                         |
| Outer Diameter (D) | 120 mm - 2000 mm                                                                                                         |
| Precision Rating   | P0 P6 P5 P4 P2                                                                                                           |
| Other Products     | Taper roller bearings, Cylindrical roller,<br>Deep groove ball bearings,<br>thrust roller bearings, Thrust ball bearings |
| Total Employees    | 230                                                                                                                      |
| Year Established   | 2007                                                                                                                     |
| Certifications     | IS09001:2008, IS014001:2004                                                                                              |
| Brand Name(s)      | DWCFQ or customer brand                                                                                                  |
| Ownership          | Private owned                                                                                                            |
| Annual Turnover    | 20 million USD                                                                                                           |
| Main Markets       | China Domestic, India and Korea                                                                                          |
| Main Industries    | Mining, Cement, Steel                                                                                                    |

Dalian Chengfeng Bearing Group is a group company, which has a full production process covering forging, lathing, heat treatment, roller, cage, grinding, honing and assembly.

The company's main product is large sized high precision spherical roller bearings.

It also produces taper roller bearings, cylindrical roller, deep groove ball bearings, thrust roller bearings, and thrust ball bearings.

| Address        | Dongchang Dongchangchun Road,<br>Wafangdian, Liaoning, China 116300 |
|----------------|---------------------------------------------------------------------|
| E-Mail         | M8108@qq.com                                                        |
| Website        | www.dwcfq.co                                                        |
| Contact Person | Mr. Michael                                                         |
| Phone          | +86 411 85657288                                                    |
| Mobile         | +86 13700043141                                                     |