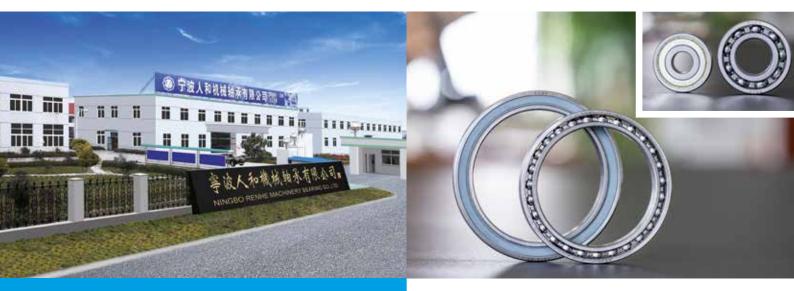

# Ningbo Renhe Machinery Bearing Co., Ltd.

#### **GENERAL INFO**

| Company Name       | NINGBO RENHE MACHINERY<br>BEARING CO., LTD.                                                                 |
|--------------------|-------------------------------------------------------------------------------------------------------------|
| Business Type      | Manufacturer                                                                                                |
| Main Product       | Deep groove ball bearing                                                                                    |
| Inner Diameter (D) | 3 mm - 50 mm                                                                                                |
| Outer Diameter (D) | 11 mm - 110 mm                                                                                              |
| Precision Rating   | P5 P4                                                                                                       |
| Other Products     | Pin sleeve, pin shaft                                                                                       |
| Total Employees    | 400 People                                                                                                  |
| Year Established   | 1967                                                                                                        |
| Certifications     | CE, ROHS, ISO9001, IATF16949, ISO14001,<br>OHSAS18001 CE, ROHS, ISO9001,<br>IATF16949, ISO14001, OHSAS18001 |
| Brand Name(s)      | RUWH                                                                                                        |
| Ownership          | Private                                                                                                     |
| Annual Turnover    | 40 million USD                                                                                              |
| Main Markets       | China Domestic, Europe, America                                                                             |
| Main Industries    | Motor, Car, Fitness Equipment                                                                               |

Established in 1967, with a total assets of 100 million RMB and more than 400 workers. Ningbo Renhe Bearing factory covers a land area of 55,000 square meters with 35,000 square meters of factory building. The precision of deep groove ball bearing is P6, P5, and the annual production capacity is more than one hundred fifty million sets. The company has CE, ROHS, ISO9001, IATF16949 certification and a rich stock, and can deliver the products in 24hours upon payment.

| Address        | No. 218 Wei-er Road, Andong<br>Industrial Zone, Cixi city, Zhejiang<br>Province,P.R.China, 315327 |
|----------------|---------------------------------------------------------------------------------------------------|
| E-Mail         | pauline@ruwhbearing.com                                                                           |
| Website        | www.ruwhbearing.com                                                                               |
| Contact Person | Pauline Cen                                                                                       |
| Phone          | +86 574 63479583                                                                                  |
| Mobile         | +86 13958298821                                                                                   |