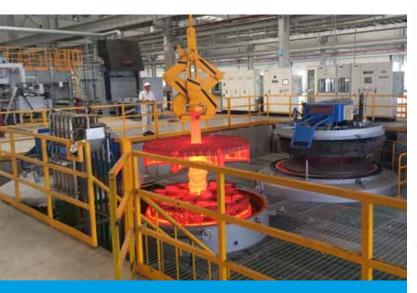

ZWZ is the biggest bearing manufacturer in China. With more than 80 years manufacturing experience, ZWZ has produced more than 20000 types of bearings. ZWZ's R&D center is the national largesize bearing R&D center. It has ZWZ-Romax global joint simulation center, ZWZ-Taylor Hobson joint testing laboratory and full-functional bearing life testing center. In addition, ZWZ has R&D sub-center in Bremer and Detroit.