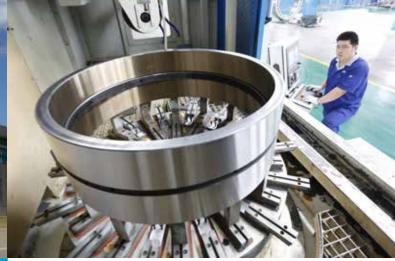

# Dalian Chengfeng Bearing Group Co., Ltd.

| Company Name       | Dalian Chengfeng Bearing Group Co., Ltd.                                                                                 |
|--------------------|--------------------------------------------------------------------------------------------------------------------------|
| Business Type      | Manufacturer                                                                                                             |
| Main Product       | Spherical Roller Bearings                                                                                                |
| Inner Diameter (D) | 100 mm - 1600 mm                                                                                                         |
| Outer Diameter (D) | 120 mm - 2000 mm                                                                                                         |
| Precision Rating   | P0 P6 P5 P4 P2                                                                                                           |
| Other Products     | Taper roller bearings, Cylindrical roller,<br>Deep groove ball bearings,<br>thrust roller bearings, Thrust ball bearings |
| Total Employees    | 230                                                                                                                      |
| Year Established   | 2007                                                                                                                     |
| Certifications     | IS09001:2008, IS014001:2004                                                                                              |
| Brand Name(s)      | DWCFQ or customer brand                                                                                                  |
| Ownership          | Private owned                                                                                                            |
| Annual Turnover    | 20 million USD                                                                                                           |
| Main Markets       | China Domestic, India and Korea                                                                                          |
| Main Industries    | Mining, Cement, Steel                                                                                                    |

Dalian Chengfeng Bearing Group is a group company, which has a full production process covering forging, lathing, heat treatment, roller, cage, grinding, honing and assembly.

The company's main product is large sized high precision spherical roller bearings.

It also produces taper roller bearings, cylindrical roller, deep groove ball bearings, thrust roller bearings, and thrust ball bearings.

| Address        | Dongchang Dongchangchun Road,<br>Wafangdian, Liaoning, China 116300 |
|----------------|---------------------------------------------------------------------|
| E-Mail         | M8108@qq.com                                                        |
| Website        | www.dwcfq.co                                                        |
| Contact Person | Mr. Michael                                                         |
| Phone          | +86 411 85657288                                                    |
| Mobile         | +86 13700043141                                                     |