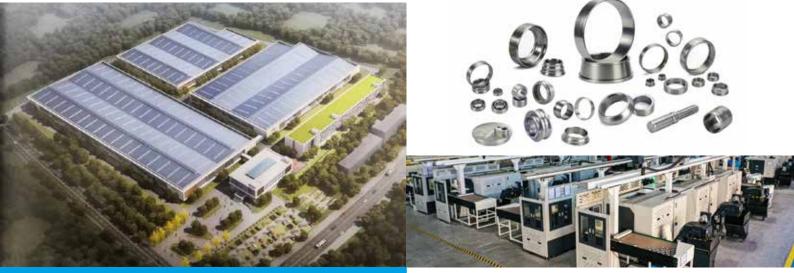

# Wafangdian Bearing Group Corp.

#### **GENERAL INFO**

| Company Name       | Wafangdian Bearing Group Corp.                                                                     |
|--------------------|----------------------------------------------------------------------------------------------------|
| Business Type      | Manufacturer, R&D                                                                                  |
| Main Product       | Taper roller bearings, Cylindrical roller<br>bearings, Spherical roller bearings,<br>Ball bearings |
| Inner Diameter (D) | 25 mm - 15000 mm                                                                                   |
| Outer Diameter (D) | 50 mm - 16000 mm                                                                                   |
| Precision Rating   | P6, P5, P4, P2                                                                                     |
| Other Products     | Slewing bearings, Special bearings                                                                 |
| Total Employees    | 11000                                                                                              |
| Year Established   | 1938                                                                                               |
| Certifications     | ISO9001:2015, IATF 16949:2016,<br>IRIS Certification™ rules:2017, CRCC,                            |
| Brand Name(s)      | ZWZ, KRW                                                                                           |
| Ownership          | Joint Venture                                                                                      |
| Annual Turnover    | 1 billion USD                                                                                      |
| Main Markets       | China Domestic, Europe, India                                                                      |
| Main Industries    | Steel, Transmission Machinery, Wind Power                                                          |

ZWZ is the biggest bearing manufacturer in China. With more than 80 years manufacturing experience, ZWZ has produced more than 20000 types of bearings. ZWZ's R&D center is the national largesize bearing R&D center. It has ZWZ-Romax global joint simulation center, ZWZ-Taylor Hobson joint testing laboratory and full-functional bearing life testing center. In addition, ZWZ has R&D sub-center in Bremer and Detroit.

ZWZ is serving to steel rolling mills, cement industries, mining industries, diversified transmission gearboxes, construction machineries, oil machineries, wind power, automobiles, railways, shipping, etc.