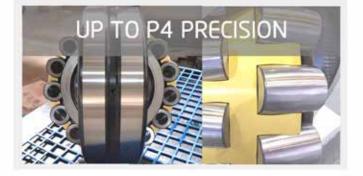

# Dalian Chengfeng Bearing Group Co., Ltd.

| Company Name       | Dalian Chengfeng Bearing Group Co., Ltd.                                                                                 |
|--------------------|--------------------------------------------------------------------------------------------------------------------------|
| Business Type      | Manufacturer                                                                                                             |
| Main Product       | Spherical Roller Bearings                                                                                                |
| Inner Diameter (D) | 100 mm - 1600 mm                                                                                                         |
| Outer Diameter (D) | 120 mm - 2000 mm                                                                                                         |
| Precision Rating   | P0 P6 P5 P4 P2                                                                                                           |
| Other Products     | Taper roller bearings, Cylindrical roller,<br>Deep groove ball bearings,<br>thrust roller bearings, Thrust ball bearings |
| Total Employees    | 230                                                                                                                      |
| Year Established   | 2007                                                                                                                     |
| Certifications     | IS09001:2008, IS014001:2004                                                                                              |
| Brand Name(s)      | DWCFQ or customer brand                                                                                                  |
| Ownership          | Private owned                                                                                                            |
| Annual Turnover    | 20 million USD                                                                                                           |
| Main Markets       | China Domestic, India and Korea                                                                                          |
| Main Industries    | Mining, Cement, Steel                                                                                                    |

Dalian Chengfeng Bearing Group is a group company, which has a full production process covering forging, lathing, heat treatment, roller, cage, grinding, honing and assembly.

The company's main product is large sized high precision spherical roller bearings.

It also produces taper roller bearings, cylindrical roller, deep groove ball bearings, thrust roller bearings, and thrust ball bearings.

| Address        | Dongchang Dongchangchun Road,<br>Wafangdian, Liaoning, China 116300 |
|----------------|---------------------------------------------------------------------|
| E-Mail         | M8108@qq.com                                                        |
| Website        | www.dwcfq.co                                                        |
| Contact Person | Mr. Michael                                                         |
| Phone          | +86 411 85657288                                                    |
| Mobile         | +86 13700043141                                                     |