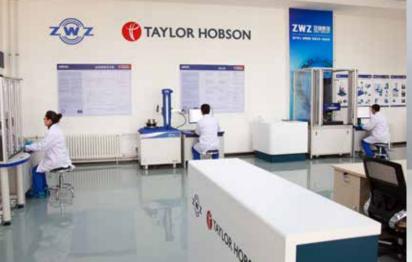

ZWZ is the biggest bearing manufacturer in China. With more than 80 years manufacturing experience, ZWZ has produced more than 20000 types of bearings. ZWZ's R&D center is the national largesize bearing R&D center. It has ZWZ-Romax global joint simulation center, ZWZ-Taylor Hobson joint testing laboratory and full-functional bearing life testing center. In addition, ZWZ has R&D sub-center in Bremer and Detroit.