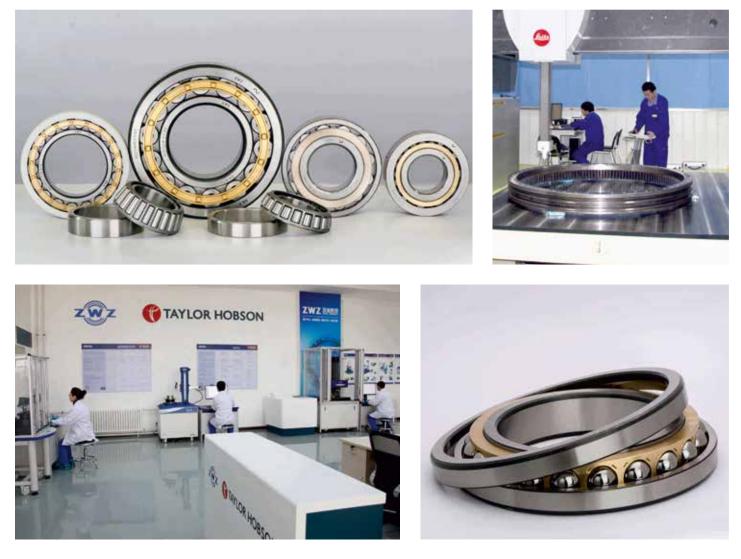

ZWZ is the biggest bearing manufacturer in China. With more than 80 years manufacturing experience, ZWZ has produced more than 20000 types of bearings. ZWZ's R&D center is the national largesize bearing R&D center. It has ZWZ-Romax global joint simulation center, ZWZ-Taylor Hobson joint testing laboratory and full-functional bearing life testing center. In addition, ZWZ has R&D sub-center in Bremer and Detroit.

ZWZ is serving to steel rolling mills, cement industries, mining industries, diversified transmission gearboxes, construction machineries, oil machineries, wind power, automobiles, railways, shipping, etc.