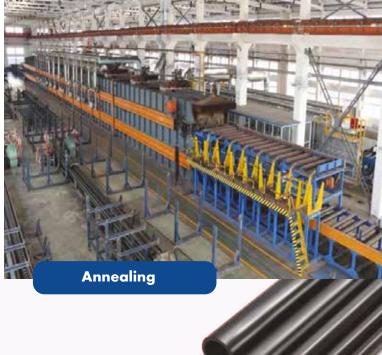

# Dalian Chengfeng Bearing Group Co., Ltd.

| Company Name       | Dalian Chengfeng Bearing Group Co., Ltd.                                                                                 |
|--------------------|--------------------------------------------------------------------------------------------------------------------------|
| Business Type      | Manufacturer                                                                                                             |
| Main Product       | Spherical Roller Bearings                                                                                                |
| Inner Diameter (D) | 100 mm - 1600 mm                                                                                                         |
| Outer Diameter (D) | 120 mm - 2000 mm                                                                                                         |
| Precision Rating   | P0 P6 P5 P4 P2                                                                                                           |
| Other Products     | Taper roller bearings, Cylindrical roller,<br>Deep groove ball bearings,<br>thrust roller bearings, Thrust ball bearings |
| Total Employees    | 230                                                                                                                      |
| Year Established   | 2007                                                                                                                     |
| Certifications     | IS09001:2008, IS014001:2004                                                                                              |
| Brand Name(s)      | DWCFQ or customer brand                                                                                                  |
| Ownership          | Private owned                                                                                                            |
| Annual Turnover    | 20 million USD                                                                                                           |
| Main Markets       | China Domestic, India and Korea                                                                                          |
| Main Industries    | Mining, Cement, Steel                                                                                                    |

Dalian Chengfeng Bearing Group is a group company, which has a full production process covering forging, lathing, heat treatment, roller, cage, grinding, honing and assembly.

The company's main product is large sized high precision spherical roller bearings.

It also produces taper roller bearings, cylindrical roller, deep groove ball bearings, thrust roller bearings, and thrust ball bearings.

| Address        | Dongchang Dongchangchun Road,<br>Wafangdian, Liaoning, China 116300 |
|----------------|---------------------------------------------------------------------|
| E-Mail         | M8108@qq.com                                                        |
| Website        | www.dwcfq.co                                                        |
| Contact Person | Mr. Michael                                                         |
| Phone          | +86 411 85657288                                                    |
| Mobile         | +86 13700043141                                                     |