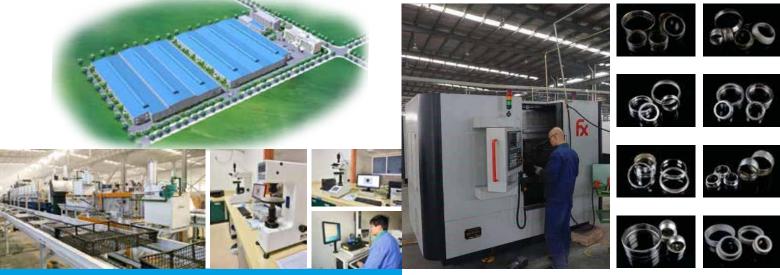

# Dalian Chengfeng Bearing Group Co., Ltd.

| Company Name       | Dalian Chengfeng Bearing Group Co., Ltd.                                                                                 |
|--------------------|--------------------------------------------------------------------------------------------------------------------------|
| Business Type      | Manufacturer                                                                                                             |
| Main Product       | Spherical Roller Bearings                                                                                                |
| Inner Diameter (D) | 100 mm - 1600 mm                                                                                                         |
| Outer Diameter (D) | 120 mm - 2000 mm                                                                                                         |
| Precision Rating   | P0 P6 P5 P4 P2                                                                                                           |
| Other Products     | Taper roller bearings, Cylindrical roller,<br>Deep groove ball bearings,<br>thrust roller bearings, Thrust ball bearings |
| Total Employees    | 230                                                                                                                      |
| Year Established   | 2007                                                                                                                     |
| Certifications     | IS09001:2008, IS014001:2004                                                                                              |
| Brand Name(s)      | DWCFQ or customer brand                                                                                                  |
| Ownership          | Private owned                                                                                                            |
| Annual Turnover    | 20 million USD                                                                                                           |
| Main Markets       | China Domestic, India and Korea                                                                                          |
| Main Industries    | Mining, Cement, Steel                                                                                                    |

Dalian Chengfeng Bearing Group is a group company, which has a full production process covering forging, lathing, heat treatment, roller, cage, grinding, honing and assembly.

The company's main product is large sized high precision spherical roller bearings.

It also produces taper roller bearings, cylindrical roller, deep groove ball bearings, thrust roller bearings, and thrust ball bearings.

| Address        | Dongchang Dongchangchun Road,<br>Wafangdian, Liaoning, China 116300 |
|----------------|---------------------------------------------------------------------|
| E-Mail         | M8108@qq.com                                                        |
| Website        | www.dwcfq.co                                                        |
| Contact Person | Mr. Michael                                                         |
| Phone          | +86 411 85657288                                                    |
| Mobile         | +86 13700043141                                                     |